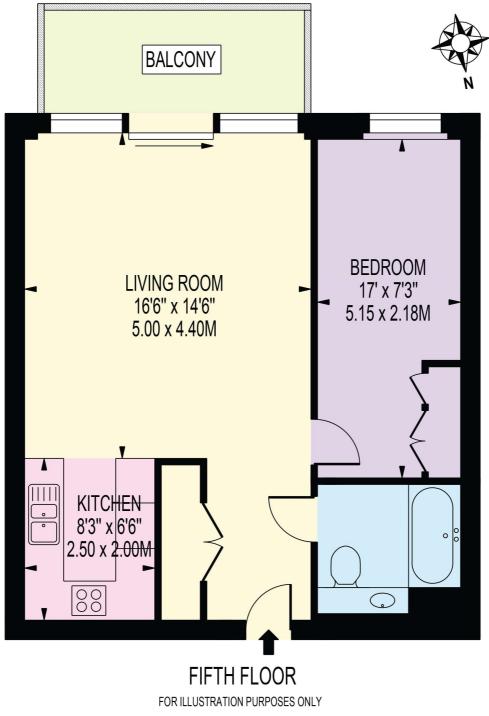

## PLIMSOLL BUILDING

APPROXIMATE GROSS INTERNAL FLOOR AREA: 532 SQ FT - 49.44 SQ M

THIS FLOOR PLAN SHOULD BE USED AS A GENERAL OUTLINE FOR GUIDANCE ONLY AND DOES NOT CONSTITUTE IN WHOLE OR IN PART AN OFFER OR CONTRACT. ANY INTENDING PURCHASER OR LESSEE SHOULD SATISFY THEMSELVES BY INSPECTION, SEARCHES, ENQUIRIES AND FULL SURVEY AS TO THE CORRECTNESS OF EACH STATEMENT. ANY AREAS, MEASUREMENTS OR DISTANCES QUOTED ARE APPROXIMATE AND SHOULD NOT BE USED TO VALUE A PROPERTY OR BE THE BASIS OF ANY SALE OR LET.