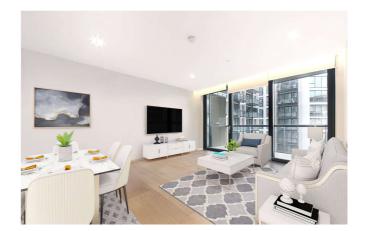

## **PROPERTY DETAILS**

| <b>Guide Price</b><br>£735,000     | <b>Square Footage</b><br>532 | A spacious one bedroom apartment with balcony in one of<br>King's Cross' most popular developments, the Plimsoll<br>Building.<br>Overlooking the charming communal gardens, this is<br>arguably one of the best one bedroom options in the<br>building. |  |  |  |  |
|------------------------------------|------------------------------|---------------------------------------------------------------------------------------------------------------------------------------------------------------------------------------------------------------------------------------------------------|--|--|--|--|
| Council Tax Band<br>F              | <b>EPC</b><br>B              |                                                                                                                                                                                                                                                         |  |  |  |  |
| Ground RentService Charge2500£3230 |                              | Residents benefit from a 24-hour concierge service, private<br>dining space and lounge, a well-equipped fitness suite,<br>beautiful courtyard garden, and are moments from all vibrant<br>King's Cross has to offer.                                    |  |  |  |  |
| Tenure                             |                              | ***/Virtual Staging Llead                                                                                                                                                                                                                               |  |  |  |  |