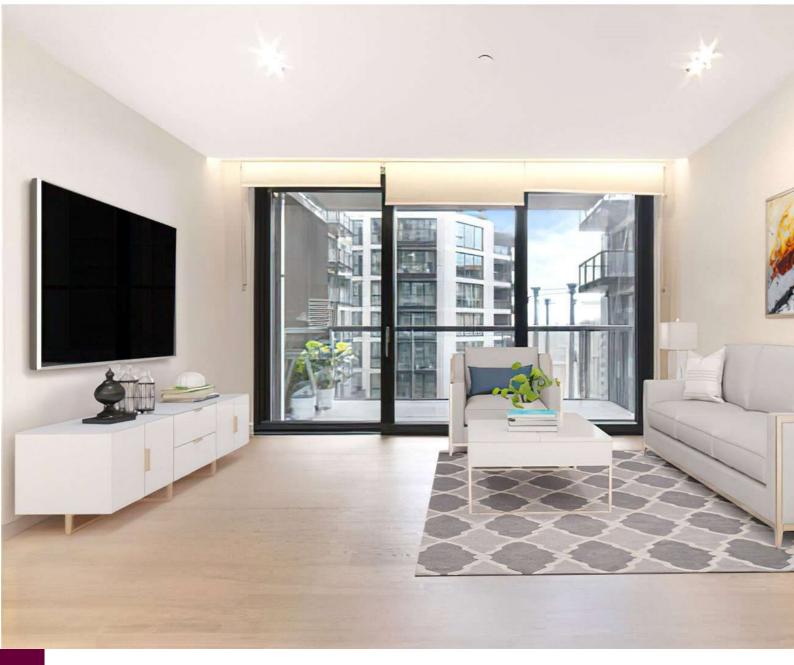

## **PROPERTY DETAILS**

| <b>Guide Price</b><br>£735,000     | <b>Square Footage</b><br>532 | A spacious one bedroom apartment with balcony in one of<br>King's Cross' most popular developments, the Plimsoll<br>Building.<br>Overlooking the charming communal gardens, this is<br>arguably one of the best one bedroom options in the<br>building. |  |  |  |  |
|------------------------------------|------------------------------|---------------------------------------------------------------------------------------------------------------------------------------------------------------------------------------------------------------------------------------------------------|--|--|--|--|
| Council Tax Band<br>F              | <b>EPC</b><br>B              |                                                                                                                                                                                                                                                         |  |  |  |  |
| Ground RentService Charge2500£3230 |                              | Residents benefit from a 24-hour concierge service, private<br>dining space and lounge, a well-equipped fitness suite,<br>beautiful courtyard garden, and are moments from all vibrant<br>King's Cross has to offer.                                    |  |  |  |  |
| Tenure                             |                              | ***/Virtual Staging Llead                                                                                                                                                                                                                               |  |  |  |  |