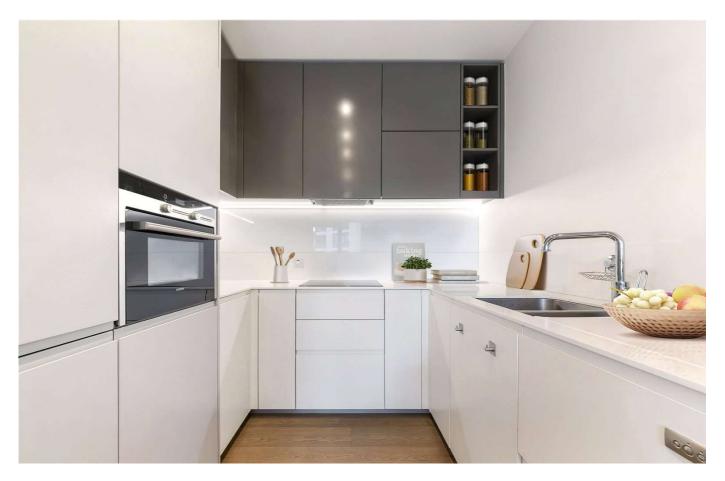

## **PROPERTY DETAILS**

| <b>Guide Price</b><br>£735,000     | <b>Square Footage</b><br>532 | A spacious one bedroom apartment with balcony in one of<br>King's Cross' most popular developments, the Plimsoll<br>Building.<br>Overlooking the charming communal gardens, this is<br>arguably one of the best one bedroom options in the<br>building. |  |  |  |  |
|------------------------------------|------------------------------|---------------------------------------------------------------------------------------------------------------------------------------------------------------------------------------------------------------------------------------------------------|--|--|--|--|
| Council Tax Band<br>F              | <b>EPC</b><br>B              |                                                                                                                                                                                                                                                         |  |  |  |  |
| Ground RentService Charge2500£3230 |                              | Residents benefit from a 24-hour concierge service, private<br>dining space and lounge, a well-equipped fitness suite,<br>beautiful courtyard garden, and are moments from all vibrant<br>King's Cross has to offer.                                    |  |  |  |  |
| Tenure                             |                              | ***/Virtual Staging Llead                                                                                                                                                                                                                               |  |  |  |  |