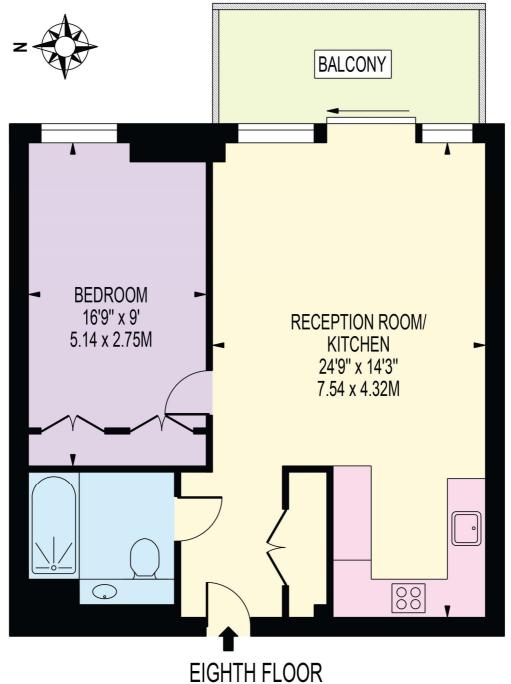

## PLIMSOLL BUILDING

APPROXIMATE GROSS INTERNAL FLOOR AREA: 568 SQ FT - 52.75 SQ M

FOR ILLUSTRATION PURPOSES ONLY

THIS FLOOR PLAN SHOULD BE USED AS A GENERAL OUTLINE FOR GUIDANCE ONLY AND DOES NOT CONSTITUTE IN WHOLE OR IN PART AN OFFER OR CONTRACT.

ANY INTENDING PURCHASER OR LESSEE SHOULD SATISFY THEMSELVES BY INSPECTION, SEARCHES, ENQUIRIES AND FULL SURVEY AS TO THE CORRECTNESS OF EACH STATEMENT.

ANY AREAS, MEASUREMENTS OR DISTANCES QUOTED ARE APPROXIMATE AND SHOULD NOT BE USED TO VALUE A PROPERTY OR BE THE BASIS OF ANY SALE OR LET.