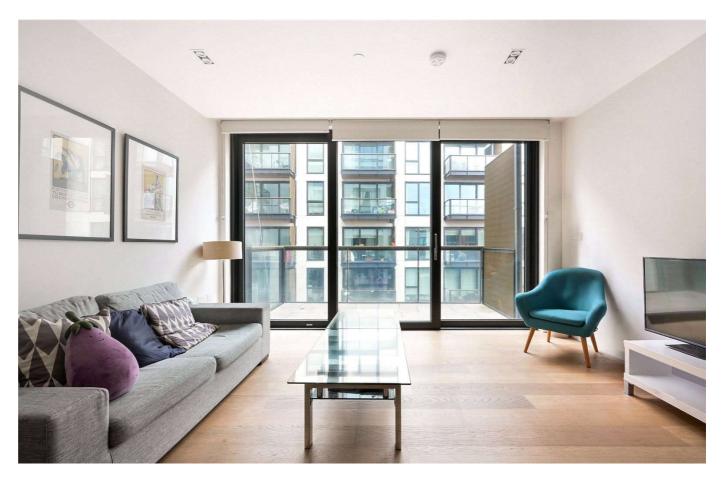

A spacious one bedroom apartment with balcony and garden views on the eighth floor of one of King's Cross' most popular developments, the Plimsoll Building.

Residents benefit from 24-hour concierge service, private dining space and lounge, a well-equipped fitness suite, beautiful courtyard garden, roof terrace, and are moments from all vibrant King's Cross has to offer.

# One Bedroom One Reception Room One Bathroom Concierge/Porter Upper Floor Lift Roof Terrace Balcony