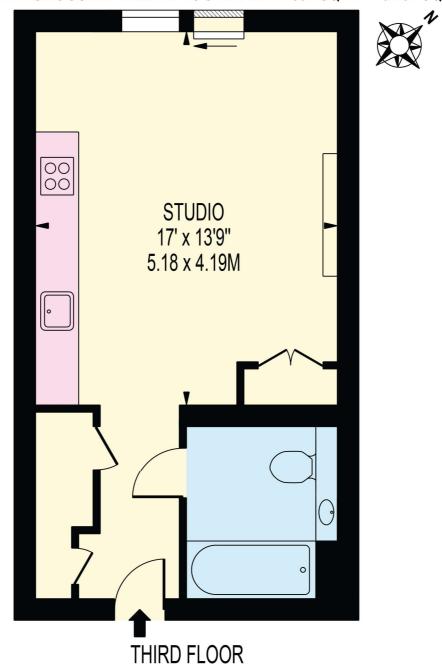

## PLIMSOLL BUILDING

APPROXIMATE GROSS INTERNAL FLOOR AREA: 351 SQ FT - 32.61 SQ M

FOR ILLUSTRATION PURPOSES ONLY

THIS FLOOR PLAN SHOULD BE USED AS A GENERAL OUTLINE FOR GUIDANCE ONLY AND DOES NOT CONSTITUTE IN WHOLE OR IN PART AN OFFER OR CONTRACT.

ANY INTENDING PURCHASER OR LESSEE SHOULD SATISFY THEMSELVES BY INSPECTION, SEARCHES, ENQUIRIES AND FULL SURVEY AS TO THE CORRECTNESS OF EACH STATEMENT.

ANY AREAS, MEASUREMENTS OR DISTANCES QUOTED ARE APPROXIMATE AND SHOULD NOT BE USED TO VALUE A PROPERTY OR BE THE BASIS OF ANY SALE OR LET.