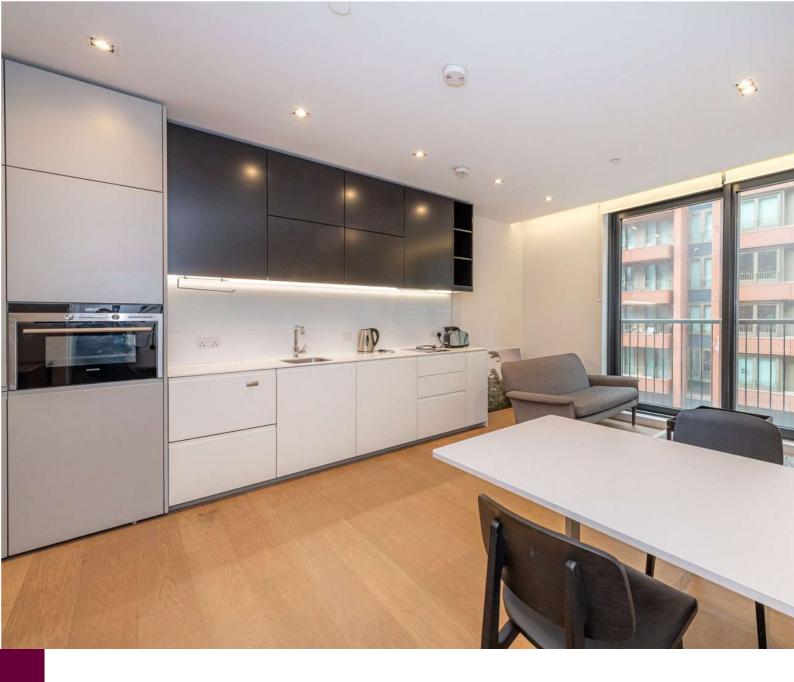

A spacious studio apartment in one of King's Cross' most popular developments, the Plimsoll Building.

Residents benefit from a 24-hour concierge service, private dining space and lounge, a well-equipped fitness suite, beautiful courtyard garden and roof terrace.

# Studio One Reception Room One Bathroom Concierge/ Porter 24 Hour Security Lift Roof Terrace Communal Gardens