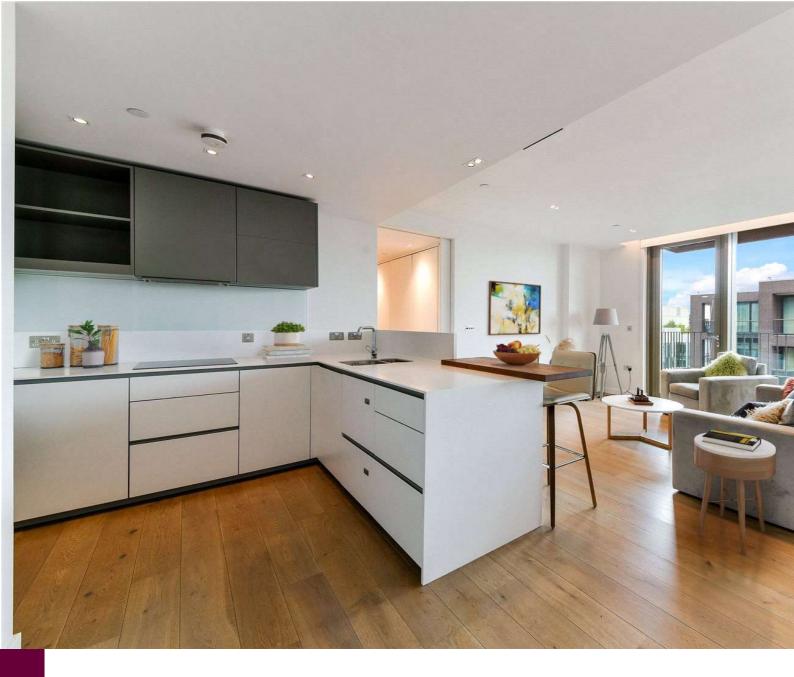

Leasehold 240 Years 5 Months

A stunning two bedroom with balcony in the multi-award winning Tapestry Apartments.

Located on the thirteenth floor, the property benefits from fabulous views and nearly 1000 square feet of accommodation.

Residents at Tapestry Apartments also have full advantage of amenities such as 24-hour concierge service, gym, communal roof garden, dining and entertainment suite, and residents' lounge.

A secure private parking space is also included in the sale.