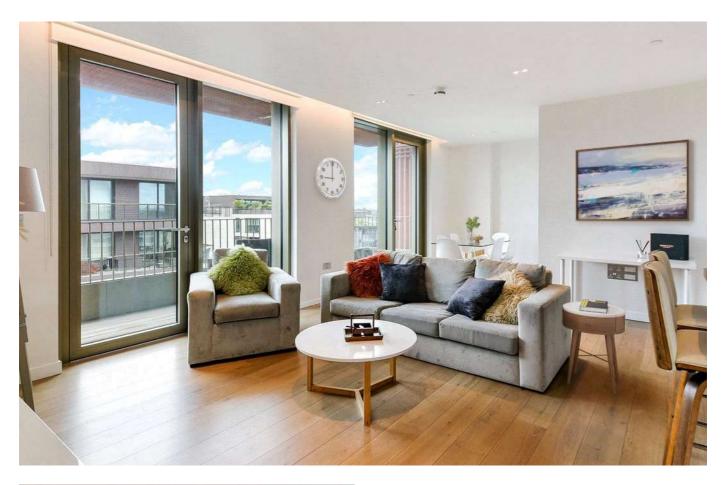

Leasehold 240 Years 5 Months

A stunning two bedroom with balcony in the multi-award winning Tapestry Apartments.

Located on the thirteenth floor, the property benefits from fabulous views and nearly 1000 square feet of accommodation.

Residents at Tapestry Apartments also have full advantage of amenities such as 24-hour concierge service, gym, communal roof garden, dining and entertainment suite, and residents' lounge.

A secure private parking space is also included in the sale.