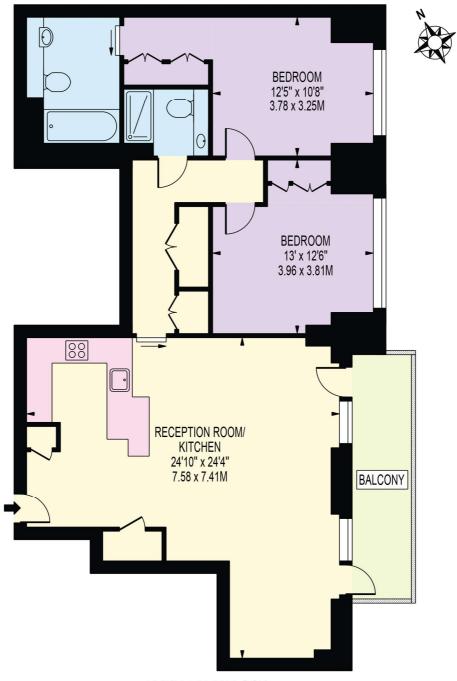

# **TAPESTRY APARTMENTS**

APPROXIMATE GROSS INTERNAL FLOOR AREA: 995 SQ FT - 92.46 SQ M

THIRTEENTH FLOOR

FOR ILLUSTRATION PURPOSES ONLY

THIS FLOOR PLAN SHOULD BE USED AS A GENERAL OUTLINE FOR GUIDANCE ONLY AND DOES NOT CONSTITUTE IN WHOLE OR IN PART AN OFFER OR CONTRACT.

ANY INTENDING PURCHASER OR LESSEE SHOULD SATISFY THEMSELVES BY INSPECTION, SEARCHES, ENQUIRIES AND FULL SURVEY AS TO THE CORRECTNESS OF EACH STATEMENT.

ANY AREAS, MEASUREMENTS OR DISTANCES QUOTED ARE APPROXIMATE AND SHOULD NOT BE USED TO VALUE A PROPERTY OR BE THE BASIS OF ANY SALE OR LET.