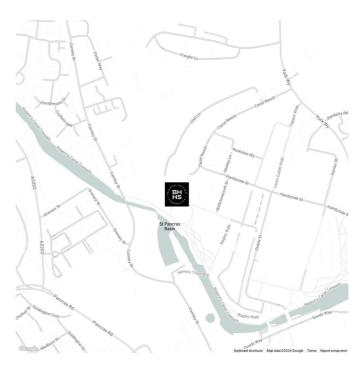

t of accommodation.

Residents at Tapestry Apartments also have full advantage of amenities such as 24-hour concierge service, gym, communal roof garden, dining and entertainment suite, and residents' lounge.

A secure private parking space is also included in the sale.

Nearby transport links include St. Pancras International and King's Cross Station (Northern, Victoria, Hammersmith & City, Metropolitan, Circle and Piccadilly lines, National Rail) providing frequent services into the City and the West End.

Vibrant Coal Drops Yard and Granary Square are also moments away with their array of boutiques, bars, restaurants, and cultural offerings.

## **FEATURES**

# Two Bedrooms One Reception Room Two Bathrooms Private Parking Lift Communal Gardens Balcony Concierge/Porter

## **LOCATION**



### KINGS CROSS SALES

Unit 4,6 Pancras Square, N1C 4AG

020 7467 2020 sales.kingscross@bhhslondon.com









# **TAPESTRY APARTMENTS**

APPROXIMATE GROSS INTERNAL FLOOR AREA: 995 SQ FT - 92.46 SQ M



THIRTEENTH FLOOR

FOR ILLUSTRATION PURPOSES ONLY

THIS FLOOR PLAN SHOULD BE USED AS A GENERAL OUTLINE FOR GUIDANCE ONLY AND DOES NOT CONSTITUTE IN WHOLE OR IN PART AN OFFER OR CONTRACT.

ANY INTENDING PURCHASER OR LESSEE SHOULD SATISFY THEMSELVES BY INSPECTION, SEARCHES, ENQUIRIES AND FULL SURVEY AS TO THE CORRECTNESS OF EACH STATEMENT.

ANY AREAS, MEASUREMENTS OR DISTANCES QUOTED ARE APPROXIMATE AND SHOULD NOT BE USED TO VALUE A PROPERTY OR BE THE BASIS OF ANY SALE OR LET.