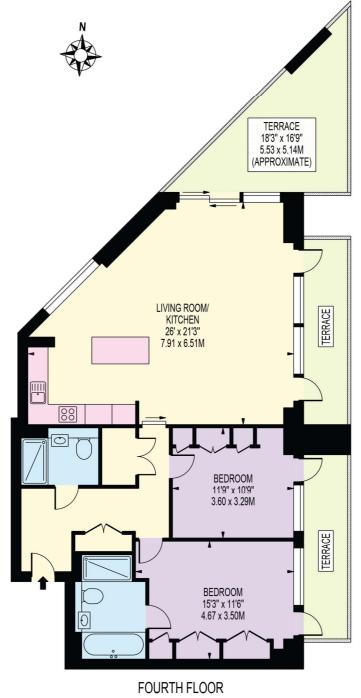

## **TAPESTRY APARTMENTS**

APPROXIMATE GROSS INTERNAL FLOOR AREA: 1043 SQ FT - 96.90 SQ M

FOR ILLUSTRATION PURPOSES ONLY

THIS FLOOR PLAN SHOULD BE USED AS A GENERAL OUTLINE FOR GUIDANCE ONLY AND DOES NOT CONSTITUTE IN WHOLE OR IN PART AN OFFER OR CONTRACT. ANY INTENDING PURCHASER OR LESSEE SHOULD SATISFY THEMSELVES BY INSPECTION, SEARCHES, ENQUIRIES AND FULL SURVEY AS TO THE CORRECTNESS OF EACH STATEMENT. ANY AREAS, MEASUREMENTS OR DISTANCES QUOTED ARE APPROXIMATE AND SHOULD NOT BE USED TO VALUE A PROPERTY OR BE THE BASIS OF ANY SALE OR LET.