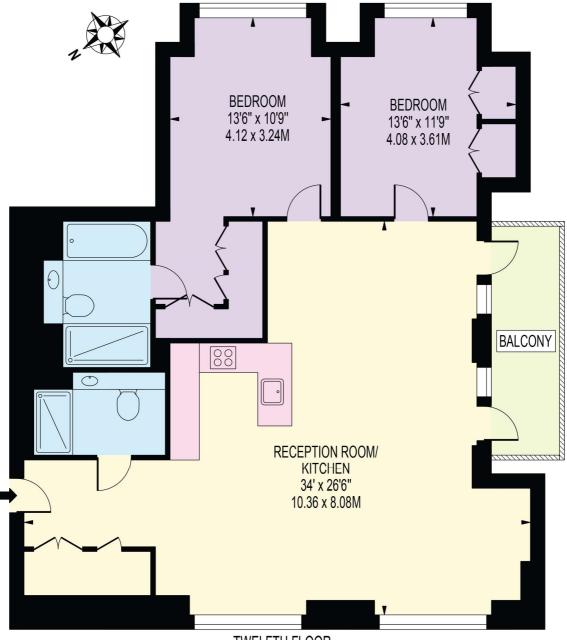

## **TAPESTRY APARTMENTS**

APPROXIMATE GROSS INTERNAL FLOOR AREA: 1083 SQ FT - 100.58 SQ M

TWELFTH FLOOR

FOR ILLUSTRATION PURPOSES ONLY

THIS FLOOR PLAN SHOULD BE USED AS A GENERAL OUTLINE FOR GUIDANCE ONLY AND DOES NOT CONSTITUTE IN WHOLE OR IN PART AN OFFER OR CONTRACT.

ANY INTENDING PURCHASER OR LESSEE SHOULD SATISFY THEMSELVES BY INSPECTION, SEARCHES, ENQUIRIES AND FULL SURVEY AS TO THE CORRECTNESS OF EACH STATEMENT.

ANY AREAS, MEASUREMENTS OR DISTANCES QUOTED ARE APPROXIMATE AND SHOULD NOT BE USED TO VALUE A PROPERTY OR BE THE BASIS OF ANY SALE OR LET.