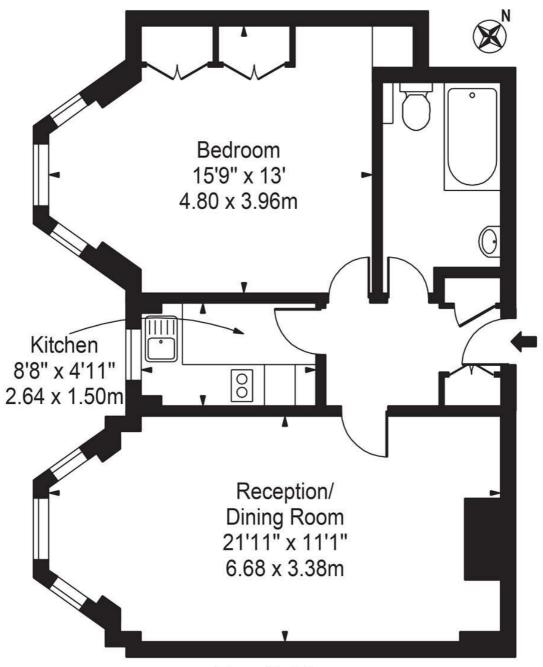

# **Edgware Road**

Approx. Gross Internal Area 581 Sq Ft - 53.98 Sq M

# Fourth Floor

For Illustration Purposes Only - Not To Scale

This floor plan should be used as a general outline for guidance only and does not constitute in whole or in part an offer or contract.

Any intending purchaser or lessee should satisfy themselves by inspection, searches, enquiries and full survey as to the correctness of each statement.

Any areas, measurements or distances quoted are approximate and should not be used to value a property or be the basis of any sale or let.