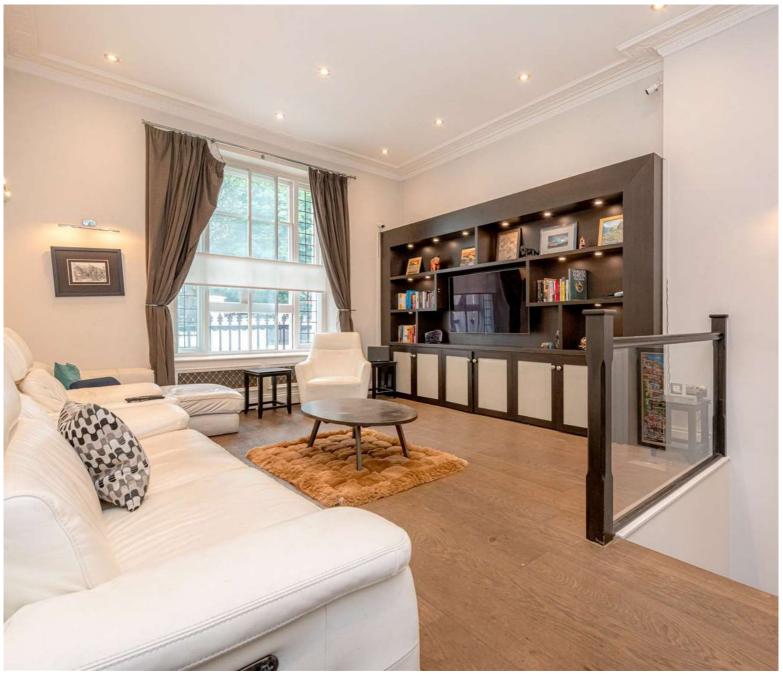

## BAYSWATER, W2

This beautiful two-bedroom apartment offers a sophisticated and comfortable living space spread across the ground and lower ground floor of an elegant period building. With two modern ensuite bathrooms and separate W.C, a charming patio garden, and convenient access to transport links such as Lancaster Gate and Paddington Station, this apartment is an ideal choice for those seeking a luxurious and well-connected short term rental in London.

Available fully furnished and from the 16th of June for three months.

- Short Let
- Two Bedrooms
- One Reception Room
- Three Bathrooms
- Apartment
- Basement
- Ground Floor
- Private Courtyard
- Garden
- Modern
- Period
- 1351 Sq Ft Approximately