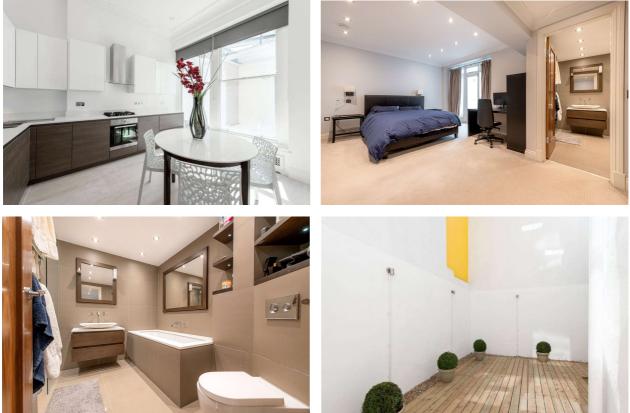

## BAYSWATER, W2

This beautiful two-bedroom apartment offers a sophisticated and comfortable living space spread across the ground and lower ground floor of an elegant period building. With two modern ensuite bathrooms and separate W.C, a charming patio garden, and convenient access to transport links such as Lancaster Gate and Paddington Station, this apartment is an ideal choice for those seeking a luxurious and well-connected short term rental in London.

Available fully furnished and from the 16th of June for three months.

- Short Let
- Two Bedrooms
- One Reception Room
- Three Bathrooms
- Apartment
- Basement
- Ground Floor
- Private Courtyard
- Garden
- Modern
- Period
- 1351 Sq Ft Approximately