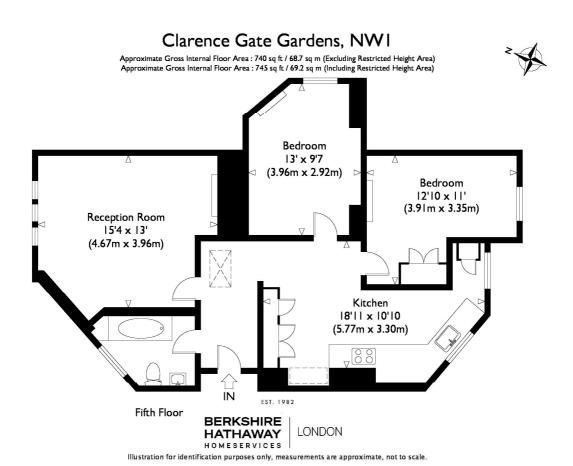

### **PROPERTY DETAILS**

| Guide Price<br>£850,000  Council Tax Band | Square Footage<br>745<br>EPC<br>E |  |
|-------------------------------------------|-----------------------------------|--|
|                                           |                                   |  |
| Tenure                                    |                                   |  |

A bright and contemporary two bedroom flat on the fifth floor (with lift) of this popular portered mansion block. The property benefits from an eat in kitchen, reception room with wood flooring, two double bedrooms and a bathroom. It is ideally located moments from Baker Street Underground Station and Regents Park. Furnished or Unfurnished. Available now.

# Two Bedrooms One Reception Room One Bathrooms Lift Upper Floor