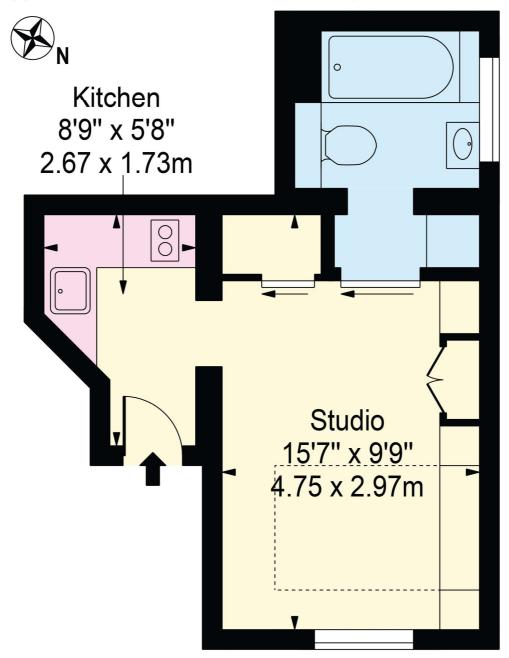

### **Gloucester Place**

Approx. Gross Internal Area 249 Sq Ft - 23.13 Sq M

## Lower Ground Floor

For Illustration Purposes Only - Not To Scale

This floor plan should be used as a general outline for guidance only and does not constitute in whole or in part an offer or contract.

Any intending purchaser or lessee should satisfy themselves by inspection, searches, enquiries and full survey as to the correctness of each statement. Any areas, measurements or distances quoted are approximate and should not be used to value a property or be the basis of any sale or let.